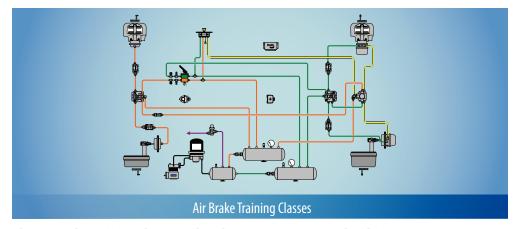

\*Due to the quantity and complexity of the products covered, Bendix highly recommends that each student complete the Bendix Air Brake Training (3-day) class, or at minimum, the online brake school at brake-school.com, before taking the Advanced Technology Training class. Classes include classroom lectures and/or practical hands-on exercises, plus visual aids to demonstrate the components and related systems. All locations feature operational demonstration boards.

### The Air Brake Training class is tailored to new & experienced technicians.

Curriculum includes the fundamentals of compressed air; tactics for air system failure mode diagnosis and troubleshooting; and air brake system and foundation brake components, including air compressors, valves, foundation drum brakes, and air disc brakes. This all-inclusive course incorporates description, operation, troubleshooting, and service elements for the total range of components within dual air brake systems. **Note that depending on the student's technical knowledge, Bendix recommends that each participant complete the online air brake training on brake-school.com before taking our in-person Air Brake Training (3-day class)\*.** 