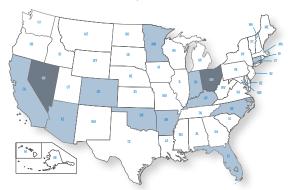

## **United States Locations**

Training offered in shaded states. (Bendix Advanced Technology Training is offered exclusively in Nevada and Ohio.)

Class sizes are limited and enrollment is on a first-come, first-serve basis.